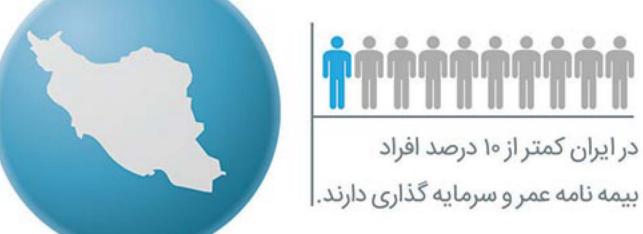

# مقایسه تصویری بین بیمه عمر در ایران و سایر کشورها

سهم کشورهای پیشرفته جهان در بخش بیمه های عمر بیش از ۶۵ درصد بوده و این ارقام در حالی می باشد که در کشوره عزیزمان ایران این عدد به زیر ۱۰ درصد

دو هزار و ۸۶۹ دلار

در ژاپن هر فرد بیش از ۵ بیمه نامه عمر و سرمایه گذاری دارد.

ضریب نفوذ بیمه عمر در ایران

همیشه آرزو داشتم از پدرم بشنوم که دوستت دارم اما حالا میفهمم که همه دوست داشتن ها شنیدنی نیست بیمه عمر و تامین آتیه هدیه ای ماندگار برای خانواده من