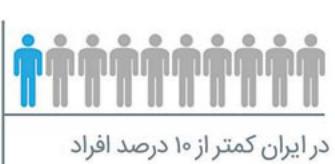

# مقایسه تصویری بین بیمه عمر در ایران و سایر کشورها

سهم کشورهای پیشرفته جهان در بخش بیمه های عمر بیش از ۶۵ درصد بوده و این ارقام در حالی می باشد که در کشوره عزیزمان ایران این عدد به زیر ۱۰ درصد

دو هزار و ۸۶۹ دلار